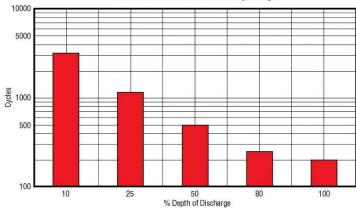

ge<br>-40°F (-40°C) - 140°F (60°C)                               |
| Operating Temperature R                                      | Range<br>-40°F (-40°C) - 140°F (60°C)                               |
| Operating Temperature F<br>Charge Voltage @ 77°F (2<br>Cycle | Range<br>-40°F (-40°C) - 140°F (60°C)<br>25°C)<br>13.8 - 14.6 volts |

Rated non-spillable by ICAO, IATA and DOT

Distributed by:

Made in the U.S.A. by East Penn Manufacturing Co., Inc.

Valve-Regulated, Absorbed Glass Mat Technology

## DIMENSIONS

| Inches (mm) |                                |
|-------------|--------------------------------|
| Length      | 9.60 (244 mm) including handle |
| Width       | 5.47 (139 mm)                  |
| Height      | 9.24 (235 mm)                  |

9.24 (235 mm) including terminal





**MK Battery** 1631 South Sinclair Street • Anaheim, California 92806 Toll Free: 800-372-9253 • Fax: 714-937-0818 • E-mail: sales@mkbattery.com