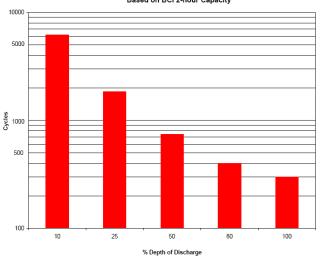

## **DIMENSIONS**

Inches (mm)

Length 21.15 (537 mm) Including handles

Width 8.41 (214 mm)

Height 9.83 (250 mm)
Including terminal

AGM Cycle Life vs. Depth of Discharge at +25°C (77°F) Based on BCI 2-hour Capacity