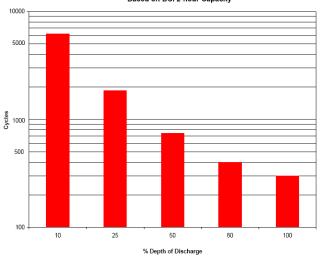

## **DIMENSIONS**

Inches (mm)

Length 20.87 (530 mm)
Including handles

Width 10.97 (279 mm)

Height 9.62 (244 mm)
Including terminal

AGM Cycle Life vs. Depth of Discharge at +25°C (77°F) Based on BCI 2-hour Capacity