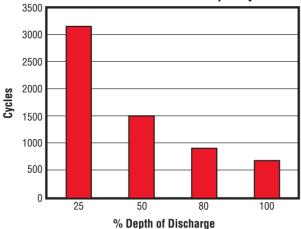

#### Cycle Life vs Depth of Discharge at +25°C (77°F) Based on BCI 2-hour Capacity

**MK Battery** 1631 South Sinclair Street • Anaheim, California 92806 Toll Free: 800-372-9253 • Fax: 714-937-0818 • E-mail: sales@mkbattery.com