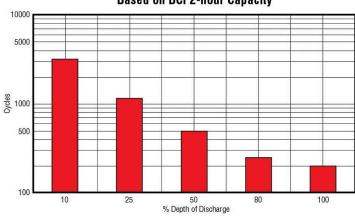

## AGM Cycle Life vs Depth of Discharge at +25°C (77°F) Based on BCI 2-hour Capacity