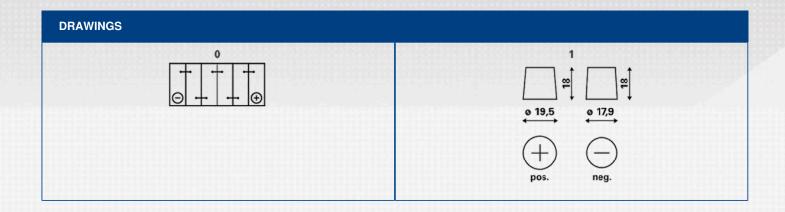

| TECHNICAL INFORMATION             |      |                     |       |  |
|-----------------------------------|------|---------------------|-------|--|
| Voltage [V]:                      | 12   | Height [mm]:        | 190   |  |
| Battery Capacity [Ah]:            | 105  | Base Hold-down:     | B13   |  |
| Battery Capacity 5h [Ah]:         | 95   | Layout:             | 0     |  |
| Cold Cranking Amps (CCA), EN [A]: | 950  | Terminal Types:     | 1     |  |
| Marine Cranking Amps (SAE) @ 0°C: | 1188 | Case Size:          | H9/L6 |  |
| Length [mm]:                      | 394  | Weight filled (kg): | 29,4  |  |
| Width [mm]:                       | 175  |                     |       |  |