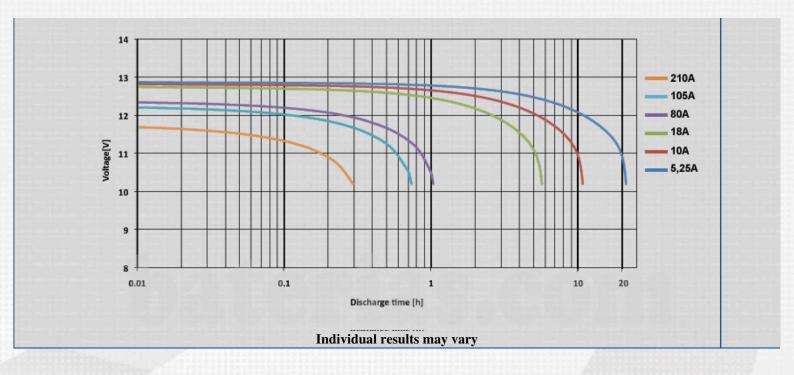

|  |  |
| Quantity per Pallet:     | 36                |  |  |

| TECHNICAL INFORMATION             |      |                     |       |  |
|-----------------------------------|------|---------------------|-------|--|
| Voltage [V]:                      | 12   | Height [mm]:        | 190   |  |
| Battery Capacity [Ah]:            | 105  | Base Hold-down:     | B13   |  |
| Battery Capacity 5h [Ah]:         | 95   | Layout:             | 0     |  |
| Cold Cranking Amps (CCA), EN [A]: | 950  | Terminal Types:     | 1     |  |
| Marine Cranking Amps (SAE) @ 0°C: | 1188 | Case Size:          | H9/L6 |  |
| Length [mm]:                      | 394  | Weight filled (kg): | 29,4  |  |
| Width [mm]:                       | 175  |                     |       |  |



## **Discharge Curves**