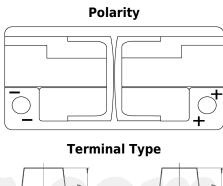

## Senator3 DA1000

| Part number                    | DA1000        |
|--------------------------------|---------------|
| Technology                     | Flooded       |
| EAN/GTIN                       | 3661024024259 |
| Voltage                        | 12 V          |
| Capacity                       | 100 Ah        |
| CCA                            | 900 A         |
| Length                         | 353 mm        |
| Width                          | 175 mm        |
| Height                         | 190 mm        |
| Box size                       | L05           |
| Polarity                       | ETN 0         |
| Terminal Type                  | EN taper post |
| Hold Down                      | B13           |
| Weights (subject of variation) | 22.60 kg      |

## **Hold Down**

NegativeTerminal

PositiveTerminal

Design, features and specifications are subject to change without notice. We disclaim any representation or warranty, express or implied, concerning the data or recommendations, and in no event shall be liable for any loss or damage claimed to have arisen as a result. Some products may not be available in your local market.