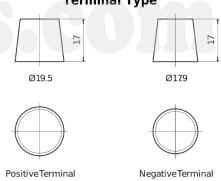

## Senator3 DA1050

| Part number                    | DA1050        |
|--------------------------------|---------------|
| Technology                     | Flooded       |
| EAN/GTIN                       | 3661024024303 |
| Voltage                        | 12 V          |
| Capacity                       | 105 Ah        |
| CCA                            | 850 A         |
| Length                         | 315 mm        |
| Width                          | 175 mm        |
| Height                         | 205 mm        |
| Box size                       | LH4           |
| Polarity                       | ETN 0         |
| Terminal Type                  | EN taper post |
| Hold Down                      | B13           |
| Weights (subject of variation) | 23.10 kg      |