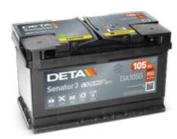

## Senator3 DA1050

| Part number                    | DA1050        |
|--------------------------------|---------------|
| Technology                     | Flooded       |
| EAN/GTIN                       | 3661024024303 |
| Voltage                        | 12 V          |
| Capacity                       | 105 Ah        |
| CCA                            | 850 A         |
| Length                         | 315 mm        |
| Width                          | 175 mm        |
| Height                         | 205 mm        |
| Box size                       | LH4           |
| Polarity                       | ETN 0         |
| Terminal Type                  | EN taper post |
| Hold Down                      | B13           |
| Weights (subject of variation) | 23.10 kg      |