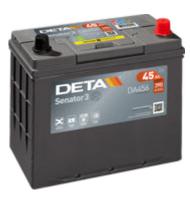

## **Senator3 DA456**

| Part number                    | DA456          |
|--------------------------------|----------------|
| Technology                     | Flooded        |
| EAN/GTIN                       | 3661024024129  |
| Voltage                        | 12 V           |
| Capacity                       | 45 Ah          |
| CCA                            | 390 A          |
| Length                         | 237 mm         |
| Width                          | 127 mm         |
| Height                         | 227 mm         |
| Box size                       | B24            |
| Polarity                       | ETN 0          |
| Terminal Type                  | JIS taper post |
| Hold Down                      | B1             |
| Weights (subject of variation) | 11.80 kg       |