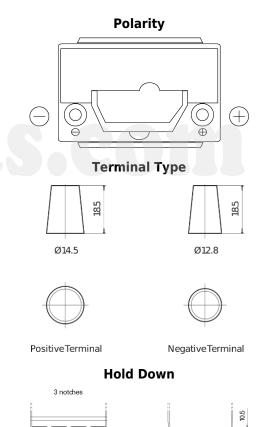

## **Senator3 DA456**

| Part number                    | DA456          |
|--------------------------------|----------------|
| Technology                     | Flooded        |
| EAN/GTIN                       | 3661024024129  |
| Voltage                        | 12 V           |
| Capacity                       | 45 Ah          |
| CCA                            | 390 A          |
| Length                         | 237 mm         |
| Width                          | 127 mm         |
| Height                         | 227 mm         |
| Box size                       | B24            |
| Polarity                       | ETN 0          |
| Terminal Type                  | JIS taper post |
| Hold Down                      | B1             |
| Weights (subject of variation) | 11.80 kg       |