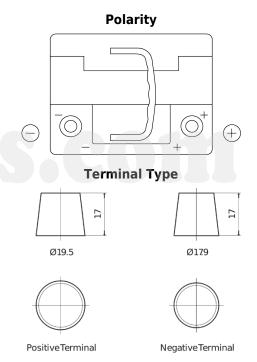

## Senator3 DA530

| Part number                    | DA530         |
|--------------------------------|---------------|
| Technology                     | Flooded       |
| EAN/GTIN                       | 3661024024204 |
| Voltage                        | 12 V          |
| Capacity                       | 53 Ah         |
| CCA                            | 540 A         |
| Length                         | 207 mm        |
| Width                          | 175 mm        |
| Height                         | 190 mm        |
| Box size                       | L01           |
| Polarity                       | ETN 0         |
| Terminal Type                  | EN taper post |
| Hold Down                      | B13           |
| Weights (subject of variation) | 12.70 kg      |