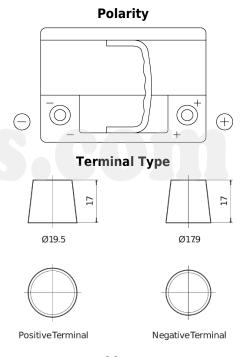

## Senator3 DA640

| Part number                    | DA640         |
|--------------------------------|---------------|
| Technology                     | Flooded       |
| EAN/GTIN                       | 3661024024228 |
| Voltage                        | 12 V          |
| Capacity                       | 64 Ah         |
| CCA                            | 640 A         |
| Length                         | 242 mm        |
| Width                          | 175 mm        |
| Height                         | 190 mm        |
| Box size                       | L02           |
| Polarity                       | ETN 0         |
| Terminal Type                  | EN taper post |
| Hold Down                      | B13           |
| Weights (subject of variation) | 14.90 kg      |