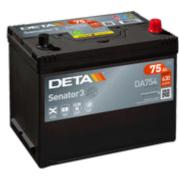

## Senator3 DA754

| Part number                    | DA754         |
|--------------------------------|---------------|
| Technology                     | Flooded       |
| EAN/GTIN                       | 3661024024167 |
| Voltage                        | 12 V          |
| Capacity                       | 75 Ah         |
| CCA                            | 630 A         |
| Length                         | 270 mm        |
| Width                          | 173 mm        |
| Height                         | 222 mm        |
| Box size                       | D26           |
| Polarity                       | ETN 0         |
| Terminal Type                  | EN taper post |
| Hold Down                      | Korean B1+B6  |
| Weights (subject of variation) | 17.40 kg      |