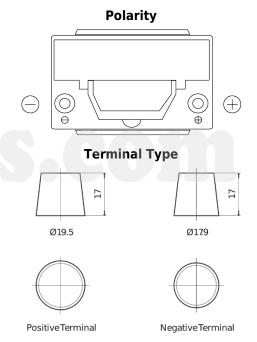

## Senator3 DA754

| Part number                    | DA754         |
|--------------------------------|---------------|
| Technology                     | Flooded       |
| EAN/GTIN                       | 3661024024167 |
| Voltage                        | 12 V          |
| Capacity                       | 75 Ah         |
| CCA                            | 630 A         |
| Length                         | 270 mm        |
| Width                          | 173 mm        |
| Height                         | 222 mm        |
| Box size                       | D26           |
| Polarity                       | ETN 0         |
| Terminal Type                  | EN taper post |
| Hold Down                      | Korean B1+B6  |
| Weights (subject of variation) | 17.40 kg      |