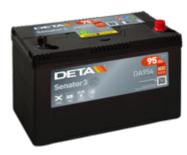

## Senator3 DA954

| Part number                    | DA954         |
|--------------------------------|---------------|
| Technology                     | Flooded       |
| EAN/GTIN                       | 3661024024181 |
| Voltage                        | 12 V          |
| Capacity                       | 95 Ah         |
| CCA                            | 800 A         |
| Length                         | 306 mm        |
| Width                          | 173 mm        |
| Height                         | 222 mm        |
| Box size                       | D31           |
| Polarity                       | ETN 0         |
| Terminal Type                  | EN taper post |
| Hold Down                      | Korean B1     |
| Weights (subject of variation) | 21.40 kg      |