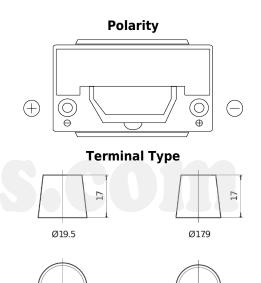

## Senator3 DA954

| Part number                    | DA954         |
|--------------------------------|---------------|
| Technology                     | Flooded       |
| EAN/GTIN                       | 3661024024181 |
| Voltage                        | 12 V          |
| Capacity                       | 95 Ah         |
| CCA                            | 800 A         |
| Length                         | 306 mm        |
| Width                          | 173 mm        |
| Height                         | 222 mm        |
| Box size                       | D31           |
| Polarity                       | ETN 0         |
| Terminal Type                  | EN taper post |
| Hold Down                      | Korean B1     |
| Weights (subject of variation) | 21.40 kg      |

## **Hold Down**

NegativeTerminal

PositiveTerminal

Design, features and specifications are subject to change without notice. We disclaim any representation or warranty, express or implied, concerning the data or recommendations, and in no event shall be liable for any loss or damage claimed to have arisen as a result. Some products may not be available in your local market.