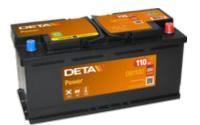

## **Power DB1100**

| Part number                    | DB1100        | Polarity                          |
|--------------------------------|---------------|-----------------------------------|
| Technology                     | Flooded       |                                   |
| EAN/GTIN                       | 3661024026239 |                                   |
| Voltage                        | 12 V          |                                   |
| Capacity                       | 110 Ah        |                                   |
| CCA                            | 850 A         | Terminal Type                     |
| Length                         | 392 mm        |                                   |
| Width                          | 175 mm        |                                   |
| Height                         | 190 mm        |                                   |
| Box size                       | L06           | Ø19.5 Ø179                        |
| Polarity                       | ETN 0         | <b>(</b>                          |
| Terminal Type                  | EN taper post |                                   |
| Hold Down                      | B13           |                                   |
| Weights (subject of variation) | 26.30 kg      | PositiveTerminal NegativeTerminal |
| ,                              |               | Hold Down                         |
|                                |               | 5 notches                         |
|                                |               |                                   |