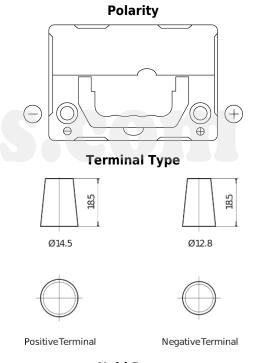

## Power DB356

| Part number                    | DB356          |
|--------------------------------|----------------|
| Technology                     | Flooded        |
| EAN/GTIN                       | 3661024024334  |
| Voltage                        | 12 V           |
| Capacity                       | 35 Ah          |
| CCA                            | 240 A          |
| Length                         | 187 mm         |
| Width                          | 127 mm         |
| Height                         | 220 mm         |
| Box size                       | B19            |
| Polarity                       | ETN 0          |
| Terminal Type                  | JIS taper post |
| Hold Down                      | B0             |
| Weights (subject of variation) | 8.90 kg        |