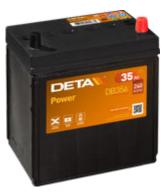

## Power DB356

| Part number                    | DB356          |
|--------------------------------|----------------|
| Technology                     | Flooded        |
| EAN/GTIN                       | 3661024024334  |
| Voltage                        | 12 V           |
| Capacity                       | 35 Ah          |
| CCA                            | 240 A          |
| Length                         | 187 mm         |
| Width                          | 127 mm         |
| Height                         | 220 mm         |
| Box size                       | B19            |
| Polarity                       | ETN 0          |
| Terminal Type                  | JIS taper post |
| Hold Down                      | B0             |
| Weights (subject of variation) | 8.90 kg        |