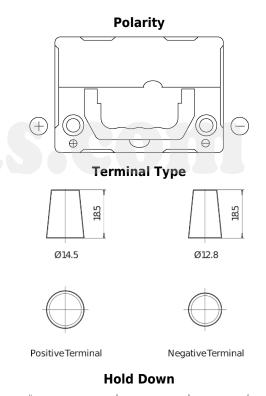

## **Product overview**

**Batteries for Cars** 

| Part number                    | DB357          |
|--------------------------------|----------------|
| Technology                     | Flooded        |
| EAN/GTIN                       | 3661024024341  |
| Voltage                        | 12 V           |
| Capacity                       | 35 Ah          |
| CCA                            | 240 A          |
| Length                         | 187 mm         |
| Width                          | 127 mm         |
| Height                         | 220 mm         |
| Box size                       | B19            |
| Polarity                       | ETN 1          |
| Terminal Type                  | JIS taper post |
| Hold Down                      | B0             |
| Weights (subject of variation) | 8.90 kg        |