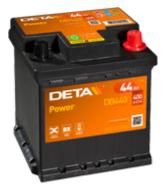

## **Power DB440**

| Part number         | DB440         | Pola             | rity             |  |
|---------------------|---------------|------------------|------------------|--|
| Technology          | Flooded       |                  |                  |  |
| EAN/GTIN            | 3661024024501 |                  |                  |  |
| Voltage             | 12 V          |                  |                  |  |
| Capacity            | 44 Ah         |                  |                  |  |
| CCA                 | 400 A         |                  |                  |  |
| Length              | 175 mm        |                  |                  |  |
| Width               | 175 mm        |                  |                  |  |
| Height              | 190 mm        | Termina          | Terminal Type    |  |
| Box size            | L00           |                  |                  |  |
| Polarity            | ETN 0         | 17               |                  |  |
| Terminal Type       | EN taper post | Ø19.5            | Ø179             |  |
| Hold Down           | B13           |                  | 01/9             |  |
| Weights (subject of | 10.70 kg      |                  |                  |  |
| variation)          |               |                  |                  |  |
|                     |               |                  |                  |  |
|                     |               | PositiveTerminal | NegativeTerminal |  |
|                     |               | Hold [           | Hold Down        |  |
|                     |               | 5 notches        |                  |  |