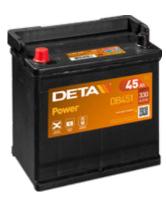

## Power DB451

| Part number                    | DB451         |
|--------------------------------|---------------|
| Technology                     | Flooded       |
| EAN/GTIN                       | 3661024024488 |
| Voltage                        | 12 V          |
| Capacity                       | 45 Ah         |
| CCA                            | 330 A         |
| Length                         | 220 mm        |
| Width                          | 135 mm        |
| Height                         | 225 mm        |
| Box size                       | E02           |
| Polarity                       | ETN 1         |
| Terminal Type                  | EN taper post |
| Hold Down                      | B1            |
| Weights (subject of variation) | 12.50 kg      |