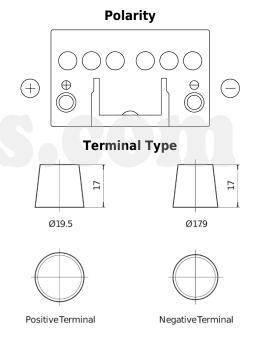

## Power DB451

| Part number                    | DB451         |
|--------------------------------|---------------|
| Technology                     | Flooded       |
| EAN/GTIN                       | 3661024024488 |
| Voltage                        | 12 V          |
| Capacity                       | 45 Ah         |
| CCA                            | 330 A         |
| Length                         | 220 mm        |
| Width                          | 135 mm        |
| Height                         | 225 mm        |
| Box size                       | E02           |
| Polarity                       | ETN 1         |
| Terminal Type                  | EN taper post |
| Hold Down                      | B1            |
| Weights (subject of variation) | 12.50 kg      |