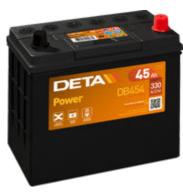

## **Product overview**

**Batteries for Cars** 

| Part number                    | DB454         |
|--------------------------------|---------------|
| Technology                     | Flooded       |
| EAN/GTIN                       | 3661024024372 |
| Voltage                        | 12 V          |
| Capacity                       | 45 Ah         |
| CCA                            | 330 A         |
| Length                         | 237 mm        |
| Width                          | 127 mm        |
| Height                         | 227 mm        |
| Box size                       | B24           |
| Polarity                       | ETN 0         |
| Terminal Type                  | EN taper post |
| Hold Down                      | В0            |
| Weights (subject of variation) | 11.40 kg      |