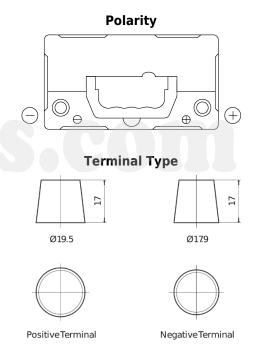

## **Product overview**

**Batteries for Cars** 

| Part number                    | DB454         |
|--------------------------------|---------------|
| Technology                     | Flooded       |
| EAN/GTIN                       | 3661024024372 |
| Voltage                        | 12 V          |
| Capacity                       | 45 Ah         |
| CCA                            | 330 A         |
| Length                         | 237 mm        |
| Width                          | 127 mm        |
| Height                         | 227 mm        |
| Box size                       | B24           |
| Polarity                       | ETN 0         |
| Terminal Type                  | EN taper post |
| Hold Down                      | В0            |
| Weights (subject of variation) | 11.40 kg      |