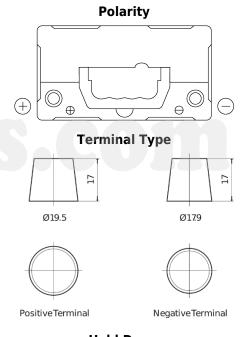

## **Power DB455**

| Part number                    | DB455         |
|--------------------------------|---------------|
| Technology                     | Flooded       |
| EAN/GTIN                       | 3661024024389 |
| Voltage                        | 12 V          |
| Capacity                       | 45 Ah         |
| CCA                            | 330 A         |
| Length                         | 237 mm        |
| Width                          | 127 mm        |
| Height                         | 227 mm        |
| Box size                       | B24           |
| Polarity                       | ETN 1         |
| Terminal Type                  | EN taper post |
| Hold Down                      | B0            |
| Weights (subject of variation) | 11.40 kg      |