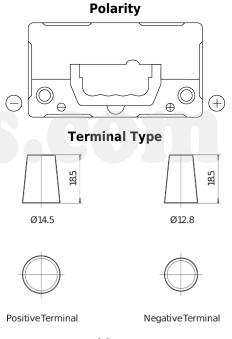

## **Product overview**

**Batteries for Cars** 

| Part number                    | DB456          |
|--------------------------------|----------------|
| Technology                     | Flooded        |
| EAN/GTIN                       | 3661024024358  |
| Voltage                        | 12 V           |
| Capacity                       | 45 Ah          |
| CCA                            | 330 A          |
| Length                         | 237 mm         |
| Width                          | 127 mm         |
| Height                         | 227 mm         |
| Box size                       | B24            |
| Polarity                       | ETN 0          |
| Terminal Type                  | JIS taper post |
| Hold Down                      | B0             |
| Weights (subject of variation) | 11.40 kg       |