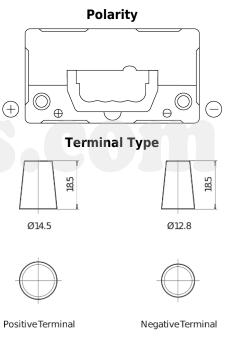

## Power DB457

| Part number                    | DB457          |
|--------------------------------|----------------|
| Technology                     | Flooded        |
| EAN/GTIN                       | 3661024024365  |
| Voltage                        | 12 V           |
| Capacity                       | 45 Ah          |
| CCA                            | 330 A          |
| Length                         | 237 mm         |
| Width                          | 127 mm         |
| Height                         | 227 mm         |
| Box size                       | B24            |
| Polarity                       | ETN 1          |
| Terminal Type                  | JIS taper post |
| Hold Down                      | В0             |
| Weights (subject of variation) | 11.40 kg       |