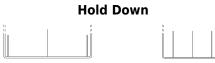

## Power DB457

| Part number                    | DB457          |
|--------------------------------|----------------|
| Technology                     | Flooded        |
| EAN/GTIN                       | 3661024024365  |
| Voltage                        | 12 V           |
| Capacity                       | 45 Ah          |
| CCA                            | 330 A          |
| Length                         | 237 mm         |
| Width                          | 127 mm         |
| Height                         | 227 mm         |
| Box size                       | B24            |
| Polarity                       | ETN 1          |
| Terminal Type                  | JIS taper post |
| Hold Down                      | В0             |
| Weights (subject of variation) | 11.40 kg       |