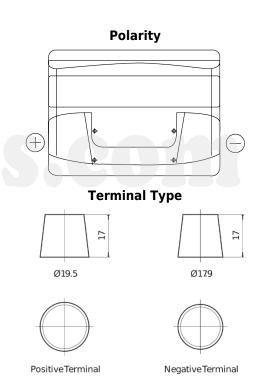

## Power DB501

| Part number                    | DB501         |
|--------------------------------|---------------|
| Part Humber                    | DB301         |
| Technology                     | Flooded       |
| EAN/GTIN                       | 3661024024525 |
| Voltage                        | 12 V          |
| Capacity                       | 50 Ah         |
| CCA                            | 450 A         |
| Length                         | 207 mm        |
| Width                          | 175 mm        |
| Height                         | 190 mm        |
| Box size                       | L01           |
| Polarity                       | ETN 1         |
| Terminal Type                  | EN taper post |
| Hold Down                      | B13           |
| Weights (subject of variation) | 12.20 kg      |