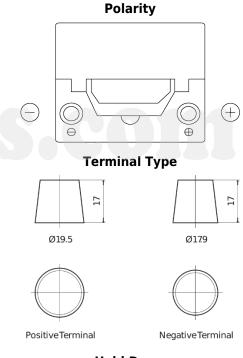

## Power DB504

| Part number                    | DB504         |
|--------------------------------|---------------|
| Technology                     | Flooded       |
| EAN/GTIN                       | 3661024024402 |
| Voltage                        | 12 V          |
| Capacity                       | 50 Ah         |
| CCA                            | 360 A         |
| Length                         | 200 mm        |
| Width                          | 173 mm        |
| Height                         | 222 mm        |
| Box size                       | D20           |
| Polarity                       | ETN 0         |
| Terminal Type                  | EN taper post |
| Hold Down                      | Korean B1     |
| Weights (subject of variation) | 12.90 kg      |