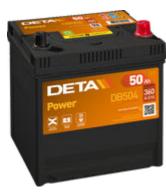

## Power DB504

| Part number                    | DB504         |
|--------------------------------|---------------|
| Technology                     | Flooded       |
| EAN/GTIN                       | 3661024024402 |
| Voltage                        | 12 V          |
| Capacity                       | 50 Ah         |
| CCA                            | 360 A         |
| Length                         | 200 mm        |
| Width                          | 173 mm        |
| Height                         | 222 mm        |
| Box size                       | D20           |
| Polarity                       | ETN 0         |
| Terminal Type                  | EN taper post |
| Hold Down                      | Korean B1     |
| Weights (subject of variation) | 12.90 kg      |