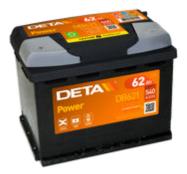

## **Power DB621**

| Part number         | DB621         | Polarity         |                  |
|---------------------|---------------|------------------|------------------|
| Technology          | Flooded       |                  |                  |
| EAN/GTIN            | 3661024024549 |                  |                  |
| Voltage             | 12 V          |                  |                  |
| Capacity            | 62 Ah         |                  | •                |
| CCA                 | 540 A         |                  | $\square$        |
| Length              | 242 mm        |                  |                  |
| Width               | 175 mm        | Terminal T       | ype              |
| Height              | 190 mm        |                  |                  |
| Box size            | L02           | 11               |                  |
| Polarity            | ETN 1         |                  |                  |
| Terminal Type       | EN taper post | Ø19.5            | Ø179             |
| Hold Down           | B13           |                  |                  |
| Weights (subject of | 14.40 kg      |                  |                  |
| variation)          |               |                  |                  |
|                     |               | PositiveTerminal | NegativeTerminal |
|                     |               | Hold Down        |                  |