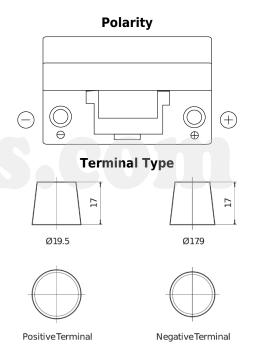

## **Product overview**

**Batteries for Cars** 

| Part number                    | DB704         |
|--------------------------------|---------------|
| Technology                     | Flooded       |
| EAN/GTIN                       | 3661024024433 |
| Voltage                        | 12 V          |
| Capacity                       | 70 Ah         |
| CCA                            | 540 A         |
| Length                         | 270 mm        |
| Width                          | 173 mm        |
| Height                         | 222 mm        |
| Box size                       | D26           |
| Polarity                       | ETN 0         |
| Terminal Type                  | EN taper post |
| Hold Down                      | Korean B1+B6  |
| Weights (subject of variation) | 16.10 kg      |