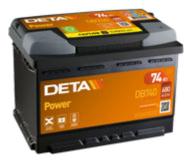

## Power DB740

| Part number                    | DB740         |
|--------------------------------|---------------|
| Technology                     | Flooded       |
| EAN/GTIN                       | 3661024024556 |
| Voltage                        | 12 V          |
| Capacity                       | 74 Ah         |
| CCA                            | 680 A         |
| Length                         | 278 mm        |
| Width                          | 175 mm        |
| Height                         | 190 mm        |
| Box size                       | L03           |
| Polarity                       | ETN 0         |
| Terminal Type                  | EN taper post |
| Hold Down                      | B13           |
| Weights (subject of variation) | 16.60 kg      |