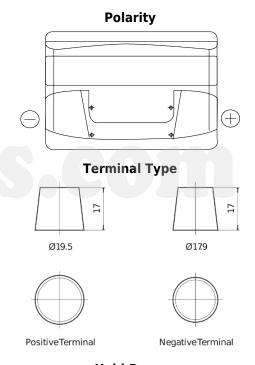

## Power DB740

| Part number                    | DB740         |
|--------------------------------|---------------|
| Technology                     | Flooded       |
| EAN/GTIN                       | 3661024024556 |
| Voltage                        | 12 V          |
| Capacity                       | 74 Ah         |
| CCA                            | 680 A         |
| Length                         | 278 mm        |
| Width                          | 175 mm        |
| Height                         | 190 mm        |
| Box size                       | L03           |
| Polarity                       | ETN 0         |
| Terminal Type                  | EN taper post |
| Hold Down                      | B13           |
| Weights (subject of variation) | 16.60 kg      |