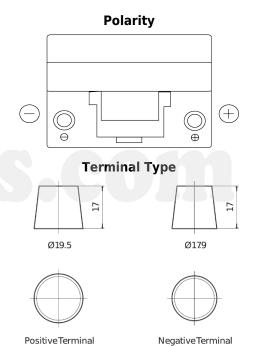

## **Product overview**

**Batteries for Cars** 

| Part number                    | DB954         |
|--------------------------------|---------------|
| Technology                     | Flooded       |
| EAN/GTIN                       | 3661024024457 |
| Voltage                        | 12 V          |
| Capacity                       | 95 Ah         |
| CCA                            | 760 A         |
| Length                         | 306 mm        |
| Width                          | 173 mm        |
| Height                         | 222 mm        |
| Box size                       | D31           |
| Polarity                       | ETN 0         |
| Terminal Type                  | EN taper post |
| Hold Down                      | Korean B1     |
| Weights (subject of variation) | 20.60 kg      |