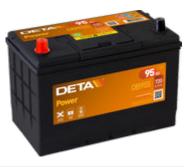

## **Power DB955**

| Part number                    | DB955         |
|--------------------------------|---------------|
| Technology                     | Flooded       |
| EAN/GTIN                       | 3661024024464 |
| Voltage                        | 12 V          |
| Capacity                       | 95 Ah         |
| CCA                            | 760 A         |
| Length                         | 306 mm        |
| Width                          | 173 mm        |
| Height                         | 222 mm        |
| Box size                       | D31           |
| Polarity                       | ETN 1         |
| Terminal Type                  | EN taper post |
| Hold Down                      | Korean B1     |
| Weights (subject of variation) | 20.60 kg      |