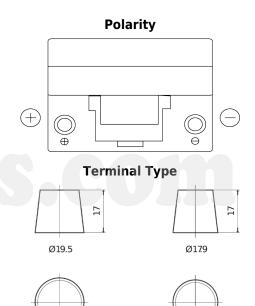

## **Power DB955**

| Part number                    | DB955         |
|--------------------------------|---------------|
| Technology                     | Flooded       |
| EAN/GTIN                       | 3661024024464 |
| Voltage                        | 12 V          |
| Capacity                       | 95 Ah         |
| CCA                            | 760 A         |
| Length                         | 306 mm        |
| Width                          | 173 mm        |
| Height                         | 222 mm        |
| Box size                       | D31           |
| Polarity                       | ETN 1         |
| Terminal Type                  | EN taper post |
| Hold Down                      | Korean B1     |
| Weights (subject of variation) | 20.60 kg      |