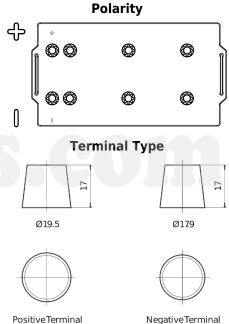

## **Endurance+PRO Gel DD2103T**

| Part number                    | DD2103T       |
|--------------------------------|---------------|
| Technology                     | GEL           |
| EAN/GTIN                       | 3661024026987 |
| Voltage                        | 12 V          |
| Capacity                       | 210 Ah        |
| CCA                            | 800 A         |
| Length                         | 518 mm        |
| Width                          | 274 mm        |
| Height                         | 240 mm        |
| Box size                       | D06           |
| Polarity                       | ETN 3         |
| Terminal Type                  | EN taper post |
| Hold Down                      | В0            |
| Weights (subject of variation) | 66.00 kg      |