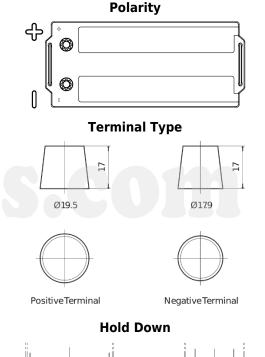

## StrongPRO EFB+ DE1853

| Part number                    | DE1853        |
|--------------------------------|---------------|
| Part number                    | DE1033        |
| Technology                     | EFB           |
| EAN/GTIN                       | 3661024025256 |
| Voltage                        | 12 V          |
| Capacity                       | 185 Ah        |
| CCA                            | 1100 A        |
| Length                         | 513 mm        |
| Width                          | 223 mm        |
| Height                         | 223 mm        |
| Box size                       | D05           |
| Polarity                       | ETN 3         |
| Terminal Type                  | EN taper post |
| Hold Down                      | В0            |
| Weights (subject of variation) | 46.40 kg      |