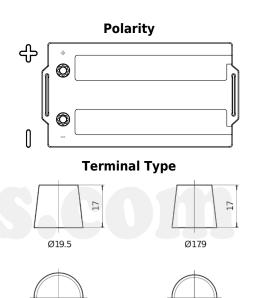

## StrongPRO EFB+ DE2353

| Part number                    | DE2353        |
|--------------------------------|---------------|
| Technology                     | EFB           |
| EAN/GTIN                       | 3661024026451 |
| Voltage                        | 12 V          |
| Capacity                       | 235 Ah        |
| CCA                            | 1200 A        |
| Length                         | 518 mm        |
| Width                          | 274 mm        |
| Height                         | 240 mm        |
| Box size                       | D06           |
| Polarity                       | ETN 3         |
| Terminal Type                  | EN taper post |
| Hold Down                      | B0            |
| Weights (subject of variation) | 58.20 kg      |

## Hold Down

NegativeTerminal

PositiveTerminal

Design, features and specifications are subject to change without notice. We disclaim any representation or warranty, express or implied, concerning the data or recommendations, and in no event shall be liable for any loss or damage claimed to have arisen as a result. Some products may not be available in your local market.