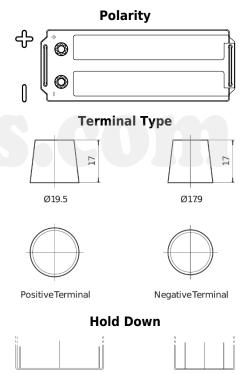

## PowerPRO DF1453

| Part number                    | DF1453        |
|--------------------------------|---------------|
| Technology                     | Flooded       |
| EAN/GTIN                       | 3661024025300 |
| Voltage                        | 12 V          |
| Capacity                       | 145 Ah        |
| CCA                            | 900 A         |
| Length                         | 513 mm        |
| Width                          | 189 mm        |
| Height                         | 223 mm        |
| Box size                       | D04           |
| Polarity                       | ETN 3         |
| Terminal Type                  | EN taper post |
| Hold Down                      | B0            |
| Weights (subject of variation) | 35.90 kg      |