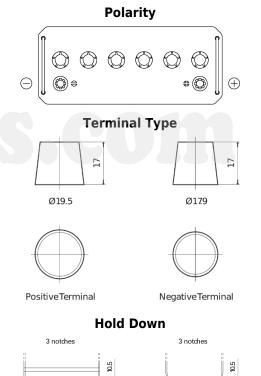

## StartPRO DG1008

| Part number                    | DG1008        |
|--------------------------------|---------------|
| Technology                     | Flooded       |
| EAN/GTIN                       | 3661024025355 |
| Voltage                        | 12 V          |
| Capacity                       | 100 Ah        |
| CCA                            | 680 A         |
| Length                         | 413 mm        |
| Width                          | 175 mm        |
| Height                         | 220 mm        |
| Box size                       | D01           |
| Polarity                       | ETN 0         |
| Terminal Type                  | EN taper post |
| Hold Down                      | B3            |
| Weights (subject of variation) | 25.60 kg      |