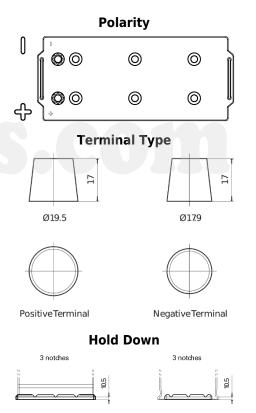

## StartPRO DG1206

| Part number                    | DG1206        |
|--------------------------------|---------------|
| Technology                     | Flooded       |
| EAN/GTIN                       | 3661024026482 |
| Voltage                        | 12 V          |
| Capacity                       | 120 Ah        |
| CCA                            | 680 A         |
| Length                         | 510 mm        |
| Width                          | 175 mm        |
| Height                         | 225 mm        |
| Box size                       | D08           |
| Polarity                       | ETN 4         |
| Terminal Type                  | EN taper post |
| Hold Down                      | B3            |
| Weights (subject of variation) | 31.80 kg      |
|                                |               |