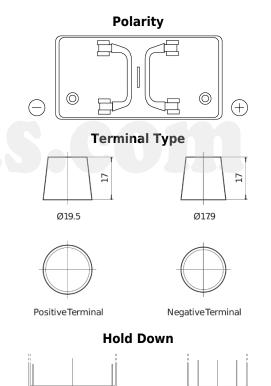

## StartPRO DG1250

| Part number                    | DG1250        |
|--------------------------------|---------------|
| Technology                     | Flooded       |
| EAN/GTIN                       | 3661024025409 |
| Voltage                        | 12 V          |
| Capacity                       | 125 Ah        |
| CCA                            | 760 A         |
| Length                         | 349 mm        |
| Width                          | 175 mm        |
| Height                         | 285 mm        |
| Box size                       | D03           |
| Polarity                       | ETN 0         |
| Terminal Type                  | EN taper post |
| Hold Down                      | B0            |
| Weights (subject of variation) | 29.50 kg      |