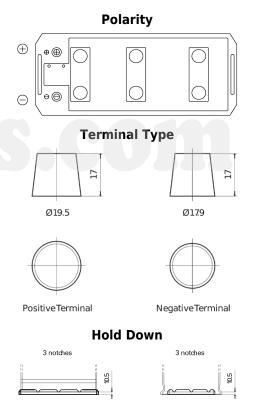

## StartPRO DG1355

| Part number                    | DG1355        |
|--------------------------------|---------------|
| Technology                     | Flooded       |
| EAN/GTIN                       | 3661024025522 |
| Voltage                        | 12 V          |
| Capacity                       | 135 Ah        |
| CCA                            | 1000 A        |
| Length                         | 514 mm        |
| Width                          | 175 mm        |
| Height                         | 210 mm        |
| Box size                       | DB8           |
| Polarity                       | ETN 3         |
| Terminal Type                  | EN taper post |
| Hold Down                      | B3            |
| Weights (subject of variation) | 36.00 kg      |