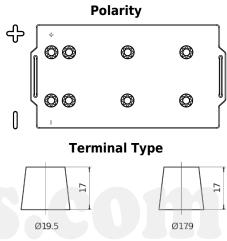

## StartPRO DG2253

| Part number                    | DG2253        |
|--------------------------------|---------------|
| Technology                     | Flooded       |
| EAN/GTIN                       | 3661024026963 |
| Voltage                        | 12 V          |
| Capacity                       | 225 Ah        |
| CCA                            | 1200 A        |
| Length                         | 518 mm        |
| Width                          | 274 mm        |
| Height                         | 240 mm        |
| Box size                       | D06           |
| Polarity                       | ETN 3         |
| Terminal Type                  | EN taper post |
| Hold Down                      | B0            |
| Weights (subject of variation) | 54.90 kg      |