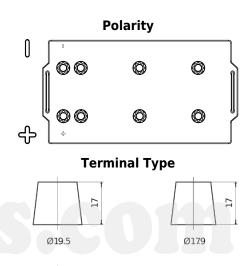

## StartPRO DG2254

| Part number                    | DG2254        |
|--------------------------------|---------------|
| Technology                     | Flooded       |
| EAN/GTIN                       | 3661024026970 |
| Voltage                        | 12 V          |
| Capacity                       | 225 Ah        |
| CCA                            | 1200 A        |
| Length                         | 518 mm        |
| Width                          | 274 mm        |
| Height                         | 240 mm        |
| Box size                       | D06           |
| Polarity                       | ETN 4         |
| Terminal Type                  | EN taper post |
| Hold Down                      | В0            |
| Weights (subject of variation) | 54.90 kg      |