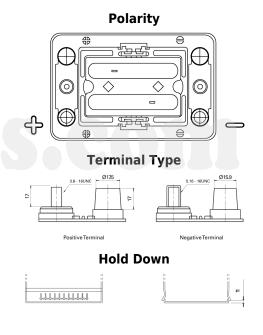

## PowerPRO Agri&Construction DJ050C

| Part number                    | DJ050C            |
|--------------------------------|-------------------|
| Technology                     | AGM               |
| EAN/GTIN                       | 3661024026581     |
| Voltage                        | 12 V              |
| Capacity                       | 50 Ah             |
| CCA                            | 800 A             |
| Length                         | 260 mm            |
| Width                          | 173 mm            |
| Height                         | 206 mm            |
| Box size                       | G34               |
| Polarity                       | ETN 1             |
| Terminal Type                  | SAE M 3/8"- 5/16" |
|                                | taper&stud        |
| Hold Down                      | B7                |
| Weights (subject of variation) | 17.90 kg          |