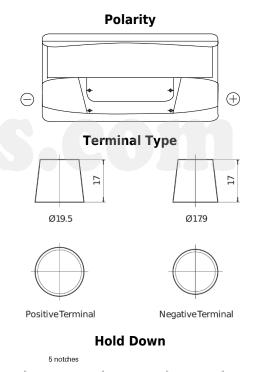

## PowerPRO Agri&Construction DJ1000

| Part number                    | DJ1000        |
|--------------------------------|---------------|
| Technology                     | Flooded       |
| EAN/GTIN                       | 3661024026598 |
| Voltage                        | 12 V          |
| Capacity                       | 100 Ah        |
| CCA                            | 850 A         |
| Length                         | 353 mm        |
| Width                          | 175 mm        |
| Height                         | 190 mm        |
| Box size                       | L05           |
| Polarity                       | ETN 0         |
| Terminal Type                  | EN taper post |
| Hold Down                      | B13           |
| Weights (subject of variation) | 21.80 kg      |