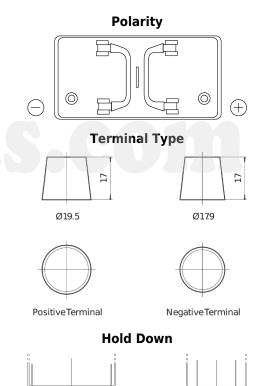

## PowerPRO Agri&Construction DJ1100

| Part number                    | DJ1100        |
|--------------------------------|---------------|
| Technology                     | Flooded       |
| EAN/GTIN                       | 3661024026505 |
| Voltage                        | 12 V          |
| Capacity                       | 110 Ah        |
| CCA                            | 900 A         |
| Length                         | 349 mm        |
| Width                          | 175 mm        |
| Height                         | 235 mm        |
| Box size                       | D02           |
| Polarity                       | ETN 0         |
| Terminal Type                  | EN taper post |
| Hold Down                      | В0            |
| Weights (subject of variation) | 28.30 kg      |