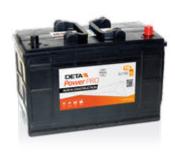

## PowerPRO Agri&Construction DJ1102

| Part number                    | DJ1102        |
|--------------------------------|---------------|
| Technology                     | Flooded       |
| EAN/GTIN                       | 3661024026499 |
| Voltage                        | 12 V          |
| Capacity                       | 110 Ah        |
| CCA                            | 900 A         |
| Length                         | 349 mm        |
| Width                          | 175 mm        |
| Height                         | 235 mm        |
| Box size                       | D02           |
| Polarity                       | ETN 0         |
| Terminal Type                  | EN taper post |
| Hold Down                      | B1            |
| Weights (subject of variation) | 28.30 kg      |