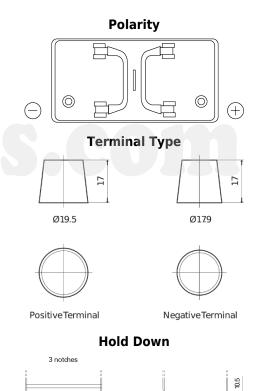

## PowerPRO Agri&Construction DJ1102

| Part number                    | DJ1102        |
|--------------------------------|---------------|
| Technology                     | Flooded       |
| EAN/GTIN                       | 3661024026499 |
| Voltage                        | 12 V          |
| Capacity                       | 110 Ah        |
| CCA                            | 900 A         |
| Length                         | 349 mm        |
| Width                          | 175 mm        |
| Height                         | 235 mm        |
| Box size                       | D02           |
| Polarity                       | ETN 0         |
| Terminal Type                  | EN taper post |
| Hold Down                      | B1            |
| Weights (subject of variation) | 28.30 kg      |