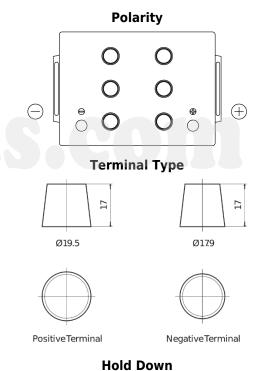

## PowerPRO Agri&Construction DJ165A

| Part number                    | DJ165A        |
|--------------------------------|---------------|
| Technology                     | Flooded       |
| EAN/GTIN                       | 3661024026550 |
| Voltage                        | 12 V          |
| Capacity                       | 165 Ah        |
| CCA                            | 850 A         |
| Length                         | 354 mm        |
| Width                          | 241 mm        |
| Height                         | 285 mm        |
| Box size                       | D67           |
| Polarity                       | ETN 6         |
| Terminal Type                  | EN taper post |
| Hold Down                      | В0            |
| Weights (subject of variation) | 45.30 kg      |