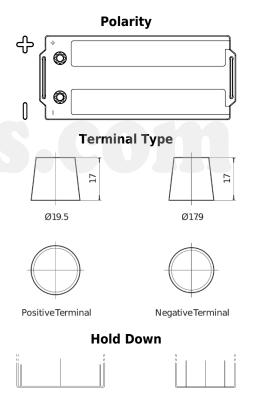

## PowerPRO Agri&Construction DJ1723

| Part number                    | DJ1723        |
|--------------------------------|---------------|
| Technology                     | Flooded       |
| EAN/GTIN                       | 3661024026529 |
| Voltage                        | 12 V          |
| Capacity                       | 172 Ah        |
| CCA                            | 1390 A        |
| Length                         | 513 mm        |
| Width                          | 223 mm        |
| Height                         | 223 mm        |
| Box size                       | D05           |
| Polarity                       | ETN 3         |
| Terminal Type                  | EN taper post |
| Hold Down                      | B0            |
| Weights (subject of variation) | 48.80 kg      |