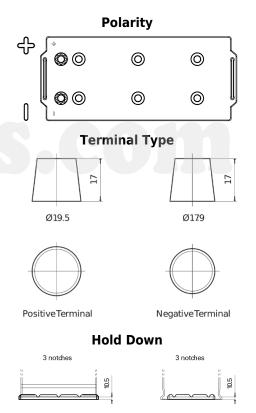

## PowerPRO Agri&Construction DJ1805

| Part number                    | DJ1805        |
|--------------------------------|---------------|
| Technology                     | Flooded       |
| EAN/GTIN                       | 3661024026543 |
| Voltage                        | 12 V          |
| Capacity                       | 180 Ah        |
| CCA                            | 1000 A        |
| Length                         | 510 mm        |
| Width                          | 218 mm        |
| Height                         | 225 mm        |
| Box size                       | D09           |
| Polarity                       | ETN 3         |
| Terminal Type                  | EN taper post |
| Hold Down                      | B3            |
| Weights (subject of variation) | 43.00 kg      |