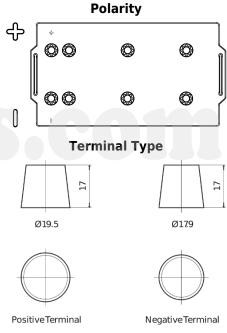

## PowerPRO Agri&Construction DJ2353

| Part number                    | DJ2353        |
|--------------------------------|---------------|
| Technology                     | Flooded       |
| EAN/GTIN                       | 3661024026536 |
| Voltage                        | 12 V          |
| Capacity                       | 235 Ah        |
| CCA                            | 1450 A        |
| Length                         | 518 mm        |
| Width                          | 274 mm        |
| Height                         | 240 mm        |
| Box size                       | D06           |
| Polarity                       | ETN 3         |
| Terminal Type                  | EN taper post |
| Hold Down                      | B0            |
| Weights (subject of variation) | 59.70 kg      |