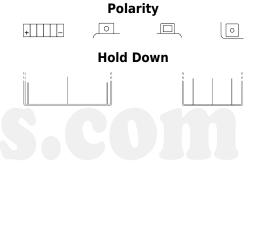

## **Start-Stop Auxiliary DK091**

| Part number                    | DK091         |
|--------------------------------|---------------|
| Technology                     | AGM           |
| EAN/GTIN                       | 3661024026338 |
| Voltage                        | 12 V          |
| Capacity                       | 9 Ah          |
| CCA                            | 120 A         |
| Length                         | 150 mm        |
| Width                          | 90 mm         |
| Height                         | 105 mm        |
| Box size                       | C54           |
| Polarity                       | ETN 1         |
| Terminal Type                  | M12           |
| Hold Down                      | B0            |
| Weights (subject of variation) | 3.10 kg       |