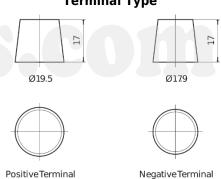

## **AGM DK1050**

| Part number                    | DK1050        |
|--------------------------------|---------------|
| Technology                     | AGM           |
| EAN/GTIN                       | 3661024026291 |
| Voltage                        | 12 V          |
| Capacity                       | 105 Ah        |
| CCA                            | 950 A         |
| Length                         | 392 mm        |
| Width                          | 175 mm        |
| Height                         | 190 mm        |
| Box size                       | L06           |
| Polarity                       | ETN 0         |
| Terminal Type                  | EN taper post |
| Hold Down                      | B13           |
| Weights (subject of variation) | 29.00 kg      |

## **Terminal Type**