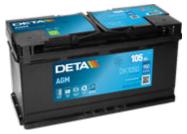

## **AGM DK1050**

| Part number                    | DK1050        |
|--------------------------------|---------------|
| Technology                     | AGM           |
| EAN/GTIN                       | 3661024026291 |
| Voltage                        | 12 V          |
| Capacity                       | 105 Ah        |
| CCA                            | 950 A         |
| Length                         | 392 mm        |
| Width                          | 175 mm        |
| Height                         | 190 mm        |
| Box size                       | L06           |
| Polarity                       | ETN 0         |
| Terminal Type                  | EN taper post |
| Hold Down                      | B13           |
| Weights (subject of variation) | 29.00 kg      |