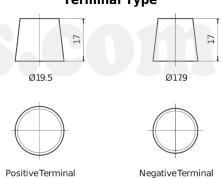

## **AGM DK1060**

| Part number                    | DK1060        |
|--------------------------------|---------------|
| Technology                     | AGM           |
| EAN/GTIN                       | 3661024027151 |
| Voltage                        | 12 V          |
| Capacity                       | 106 Ah        |
| CCA                            | 950 A         |
| Length                         | 392 mm        |
| Width                          | 175 mm        |
| Height                         | 190 mm        |
| Box size                       | L06           |
| Polarity                       | ETN 0         |
| Terminal Type                  | EN taper post |
| Hold Down                      | B13           |
| Weights (subject of variation) | 29.00 kg      |

## **Terminal Type**